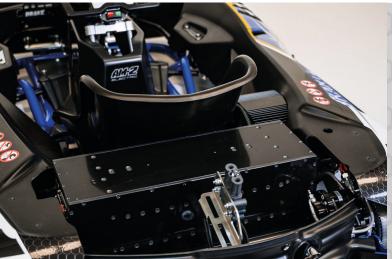

# **BATTERY PACK** Capacity 4,3kW.h/100A **Max Voltage** 49 Vdc

**Max Current** 

200 amp (BMS limited)

Up to 10.000 cycles

Cooling

Forced ventilation

Safety:

Fuse, charging contactor, discharging contactor.

#### **BMS** includes:

Under-over voltage protection, over-current protection, over temperature protection, balancing and other functionalities

## **CHARGER**

**Output current** 

120amp @49 Vdc

Imput Power

8kW - 3 phase + earth

Propulsión System by

Thanks to the optimization of the design and when working with light materials, a weight that can vary between 175 and 185 kg has been achieved, depending on the extras, a factor that translates into less consumption of batteries, tires, lightness in the direction and lower impact force in case of collisions