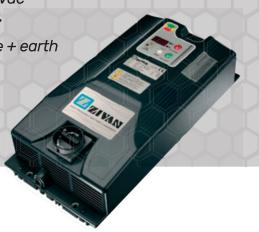

## **CHARGER**

**Output current** 

120amp @49 Vdc

Imput Power

8kW - 3 phase + earth

Propulsión System by

Thanks to the optimization of the design and when working with light materials, a weight that can vary between 175 and 185 kg has been achieved, depending on the extras, a factor that translates into less consumption of batteries, tires, lightness in the direction and lower impact force in case of collisions