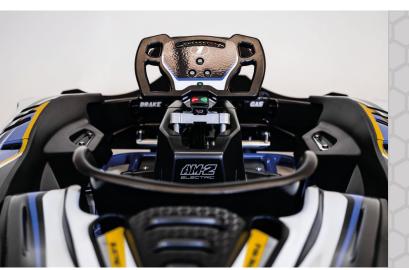

### **MOTOR**

**Continous power** 

13CV

**Max Speed** 

4500 rpm

Max torque

80 N.M

IP grade

**IP65** 