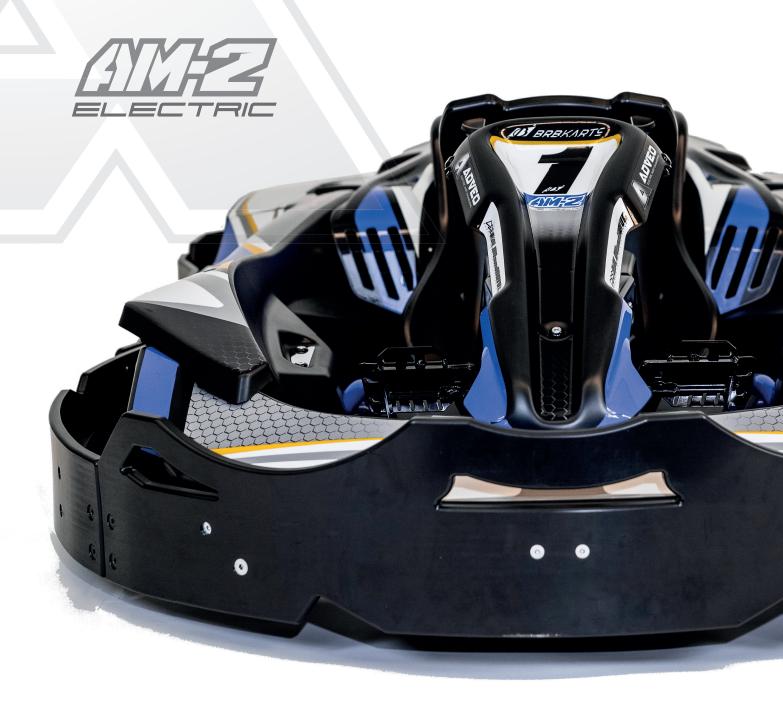

# The perfect balance between sportsmanship and functionality

With the launch of the Electric AM2 model, a new technological advance is generated in the electric kart rental industry, which will change the experience and perception of amateur and expert drivers regarding the electric kart.

# THIS KART HAS BEEN THOUGHT AND CREATED TO BE THE SUCCESSFULLY THE BEST ELECTRIC KART IN THE WORLD.

Equipped with an innovative 100% electric propulsion system, created and developed jointly by the companies Playanddrive and ADVEO, it is derived from electric competition vehicles. It is a propulsion kit that takes a huge technological leap, allowing new speeds and loading times to date. Proof of this is that in standard speed mode it has loading times of 50% of the use time,