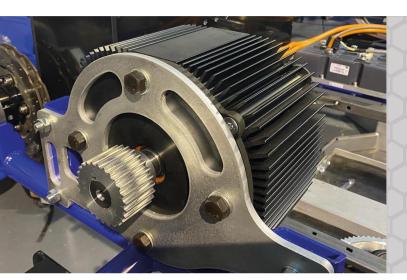

### **MOTOR**

**Continous power** 

13CV

**Max Speed** 

4500 rpm

Max torque

80 N.M

IP grade

**IP65** 