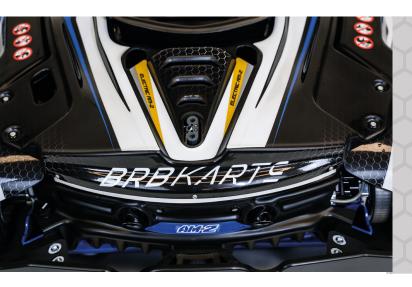

# THIS KART HAS BEEN THOUGHT AND CREATED TO BE THE SUCCESSFULLY THE BEST ELECTRIC KART IN THE WORLD.

Equipped with an innovative 100% electric propulsion system, created and developed jointly by the companies Playanddrive and ADVEO, it is derived from electric competition vehicles. It is a propulsion kit that takes a huge technological leap, allowing new speeds and loading times to date. Proof of this is that in standard speed mode it has loading times of 50% of the use time,

Propulsión System by

ELECTRIC KART ENGINEERING

>>3/11/11/1->md1/1/1///

Lenght
Width
Height
Height with roll bar
Weight
12060 mm
600 mm
980 mm
175 Kgrs

Rear Axle
D50 mm x 2 mm HARD
Hydraulic with 4 pistons
Dlameterof tube
Anti Gas-brake system
Adjustable Pedals