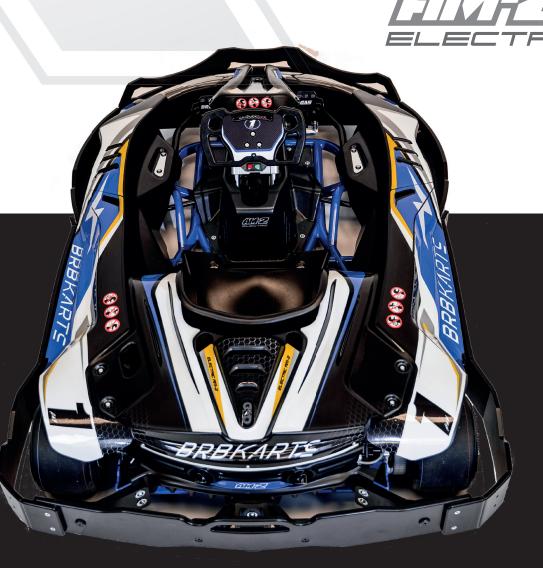

# The perfect balance between sportsmanship and functionality

With the launch of the Electric AM2 model, a new technological advance is generated in the electric kart rental industry, which will change the experience and perception of amateur and expert drivers regarding the electric kart.

# THIS KART HAS BEEN THOUGHT AND CREATED TO BE THE SUCCESSFULLY THE BEST ELECTRIC KART IN THE WORLD.

Equipped with an innovative 100% electric propulsion system, created and developed jointly by the companies Playanddrive and ADVEO, it is derived from electric competition vehicles. It is a propulsion kit that takes a huge technological leap, allowing new speeds and loading times to date. Proof of this is that in standard speed mode it has loading times of 50% of the use time,

# The perfect balance between sportsmanship and functionality

Regarding safety, the kart is equipped with the best shock absorption systems on the market, roll bars, seat belts, protection of dangerous parts of the kart and electrical protection systems.