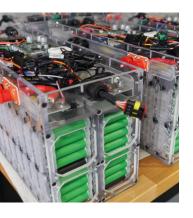

# **BATTERY PACK** Capacity 4,3kW.h/100A **Max Voltage** 49 Vdc

**Max Current** 

200 amp (BMS limited)

Up to 10.000 cycles

Cooling

Forced ventilation

Safety:

Fuse, charging contactor, discharging contactor.

#### **BMS** includes:

Under-over voltage protection, over-current protection, over temperature protection, balancing and other functionalities